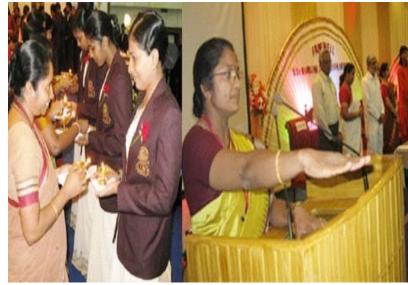

# DR (PROF) KOCHURANI M.A,M.B.A,Ph.D

Associate professor and Head (Retd)

Department of Economics

Bharata Mata college Thrikkakara

## **EDUCATIONAL PROFILE**

- First Class Postgraduate in Economics and Management
- Doctorate in micro finance and Women Empowerment
- M.B.A with specialization in Human Resource Management
- Diploma in family council ling



### **ACADEMIC PROFILE**

TEACHING EXPERIENCE 25 YEARS RESEARCH EXPERIENCE 10 YEARS

**CORE COMPETENCE**ORATOR & ACADEMICIAN

WRITER AND COLUMNIST

CONSULTANT AND RESOURCE PERSON



# **SOCIAL PROFILE**











Training for police officers in police academy

Empowering Scientists of central Government

# CORPORATE TRAINING IN DUBAI





Department of Chemistry & Research Centre



Anti Sexual Harassment Committee



Albertian Foundation



# സധൈര്യം മുന്നോട്ട

Webinar on "Gender Sensitisation" 02.00 pm, Wednesday 24th June 2020



#### Dr. Kochurani Joseph

Retired Associate Professor of Economics BharataMatha College, Thrikkakara

As an economist and a writer, she is a renowned columnist on financial management. She holds Doctorate in Micro Finance and Women Empowerment. With over 25 years of traching experience and a decade of research expertise, she is a motivational speaker, life skills coach and consultant on socio-economic issues in various media platforms. Dr. Kochurani is also the aut