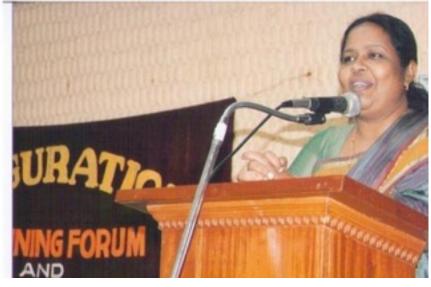

## ഓൾ കേരള ബാങ്ക് എംപ്ലോയിസ് ഫെഡറേഷൻ വനിതാ സമ്മേളനം

കൊച്ചി • സ്ത്രീശാക്തികരണം സാർഥകമാകാൻ ജീവിതഗുണ നിലവാരം വർധിപ്പിക്കുന്ന സാമ്യ ഹിക, സാമ്പത്തിക ഗാക്തികര ണം അനിവാര്യമാണെന്നു ഡോ. മകാച്ചാത്തി.

ഓൾ കേരള ബാങ് എംപ്പോയി സ് ഫെഡറേഷൻ ജിലാ വനിതാ സമ്മേളനം ഉദ്ഘാടനം ചെയ്യുക fracegacaa ouro imiglaca

ജില്ലാ ചെയർപർസൻ ഐ.ജി. സാരസം അധ്യക്ഷത വഹിച്ചു.

അസോസിയേഷൻ ദേശീയ വനിതാ കൗൺസിൽ അധ്യക്ഷ na. agila, municom aarbail നർ എസ്. പ്രഭാദരവി, സംസ്ഥാന ചൌർപഴ്സൻ ഫെഡി. ബേബി, എകെങ്ങിയപ്പാപ് ജനന്ദര് സെക്ര solve) and another series and പ്രാട്ടറി പി.ആർ. സുരേഷ്, ജില്ലാ