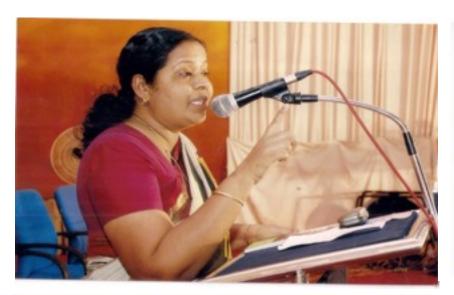

## ഓൾ കേരള ബാങ്ക് എംപ്ലോയിസ് ഫെഡറേഷൻ വനിതാ സമ്മേളനം

കൊച്ചി • സ്ത്രീശാക്തികരണം സാർഥകമാകാൻ ജീവിതഗുണ നിലവാരം വർധിപ്പിക്കുന്ന സാമ്യ ഹിക, സാമ്പത്തിക ഗാക്തികര ണം അനിവാര്യമാണെന്നു ഡോ. മകാച്ചാത്തി.

ഓൾ കേരള ബാങ് എംപ്പോയി സ് ഫെഡറേഷൻ ജിലാ വനിതാ സമ്മേളനം ഉദ്ഘാടനം ചെയ്യുക fracegacaa ouro imiglaca

ജില്ലാ ചെയർപർസൻ ഐ.ജി. സാരസം അധ്യക്ഷത വഹിച്ചു.

അസോസിയേഷൻ ദേശീയ വനിതാ കൗൺസിൽ അധ്യക്ഷ na. agila, municom aarbail നർ എസ്. പ്രഭാദരവി, സംസ്ഥാന ചൌർപഴ്സൻ ഫെഡി. ബേബി, എകെങ്ങിയപ്പാപ് ജനന്ദര് സെക്ര solve) and another series and പ്രാട്ടറി പി.ആർ. സുരേഷ്, ജില്ലാ

കൺവിനർകെ രഹീമ എന്നിവർ amountage

ഭാരവാഹികൾ: എൻ.കെ. വൽ സമ്മ (ചെയർപഴ്സൻ), ടെസ്പി ്രമാൻസിസ്, വനന ചെല്ലപ്പൻ, പിത ഉണ്ടിക്കൃഷ്ണൻ (വൈസ് ചെയർപഴ്സൻ), ച്രേഷമാലിനി (കൺവിനർ), ശ്രീരേവി മാധവർ (0993, auminifros).

ഓൾ ഇന്ത്യ ബാങ്ക് എംപ്പോയിസ് ഫെഡറേഷൻ ജില്ലാ വനിതാസംഗമം ഡോ. കൊച്ചറാണി ഉദ്ഘാ ടനം ചെയ്യുന്നു. കെ.ഡിബേബി, എസ്. പ്രഭാദേഷി, ഐ.ജി. സമസു, കെ. റഹീമ, കെ. മല്ലിക, സി.ഡി. ജോസൺ എന്നിവർ സമീപം.

MATHRUBHOOMI 22-, 10 2014

Inaugurating the Bank Employees federation

Regular Columnist On Financial Management In Mathrubhoomi And Other Print Media

Back to school as Chief Guest sharing good old memories of school life with new generation students