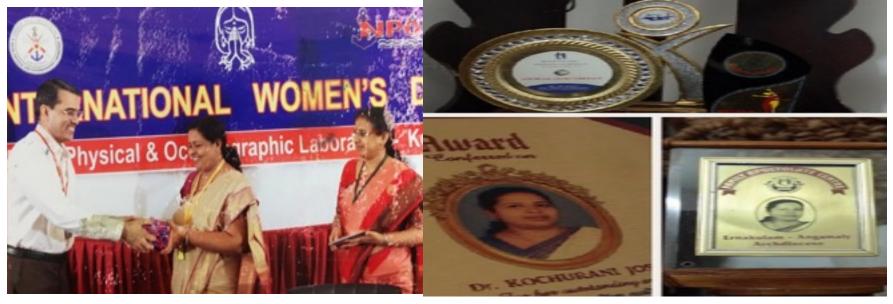

agila, municom aarbail നർ എസ്. പ്രഭാദരവി, സംസ്ഥാന ചൌർപഴ്സൻ ഫെഡി. ബേബി, എകെങ്ങിയപ്പാപ് ജനന്ദര് സെക്ര solve) and another series and പ്രാട്ടറി പി.ആർ. സുരേഷ്, ജില്ലാ

കൺവിനർകെ രഹീമ എന്നിവർ amountage

ഭാരവാഹികൾ: എൻ.കെ. വൽ സമ്മ (ചെയർപഴ്സൻ), ടെസ്പി ്രമാൻസിസ്, വനന ചെല്ലപ്പൻ, പിത ഉണ്ടിക്കൃഷ്ണൻ (വൈസ് ചെയർപഴ്സൻ), ച്രേഷമാലിനി (കൺവിനർ), ശ്രീരേവി മാധവർ (0993, auminifros).



ഓൾ ഇന്ത്യ ബാങ്ക് എംപ്പോയിസ് ഫെഡറേഷൻ ജില്ലാ വനിതാസംഗമം ഡോ. കൊച്ചറാണി ഉദ്ഘാ ടനം ചെയ്യുന്നു. കെ.ഡിബേബി, എസ്. പ്രഭാദേഷി, ഐ.ജി. സമസു, കെ. റഹീമ, കെ. മല്ലിക, സി.ഡി. ജോസൺ എന്നിവർ സമീപം.

MATHRUBHOOMI 22-, 10 2014

Inaugurating the Bank Employees federation

Regular Columnist On Financial Management In Mathrubhoomi And Other Print Media





Back to school as Chief Guest sharing good old memories of school life with new generation students



Awards ..... honors

## **POSITIONS HELD**

- 1. RESEARCH GUIDE, M.G UNIVERSITY
- 2. MEMBER, INTERNATIONAL WHO'S WHO OF PROFESSIONAL AND BUSINESS WOMEN, U.S.A
- 3. MEMBER, VIGILANCE SQUAD, EXAMINATIONS, M.G UNIVERSITY
- 4. MEMBER, ACADEMIC COUNCIL, MAHARAJAH'S COLLEGE, ERNAKULAM
- 5. PROGRAMME OFFICER, NATIONAL SERVICE SCHEME, BHARATA MATA COLLEGE
- 6. PLACEMENT OFFICER, BHARATA MATA COLLEGE
- 7. NATIONAL VICE PRESIDENT, CATHOLIC COUNCIL OF INDIA, A FORUM FOR NATIONAL LEVEL CONSULTATION AND POLICY MAKING
- 8. GENERAL SECRETARY COCHIN ALIVE, A PEOPLE'S ORGANIZATION FOR SUSTAINABLE DEVELOPMENT
- 9. VICE PRESIDENT CLARION, A NETWORK OF VARIOUS SOCIAL ORGANIZATIONS

## **SPECIFIC AREAS**

- EMPOWERING PEOPLE FOR EFFECTIVE MANGEMENT,
- HUMAN RESOURCE DEVELOPMENT
- FINANCE MANAGEMENT
- GENDER