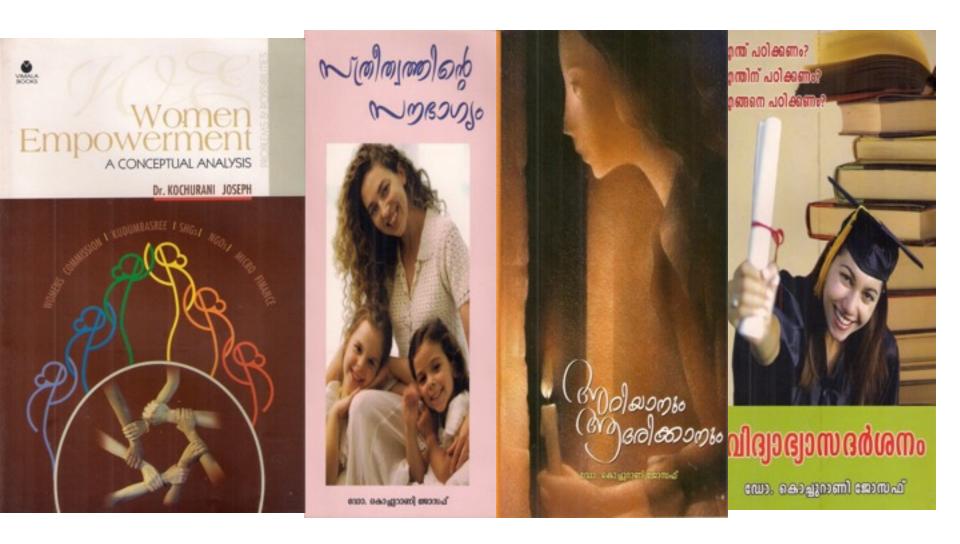

# Books by Dr. Kochurani

Text books for undergraduate students for various semesters

To learn and respect life.
Personality development
for adolescence and
guide lines for developing
vision for teen agers

A reference text for carrier guidance and effective parenting for teachers students and parents

Tips to embrace womanhood as a blessing : a spiritual reflection

Collection of articles
in Mathrubhoomi daily
on Smart Money – practical
Economics
A mathrubhoomi publication