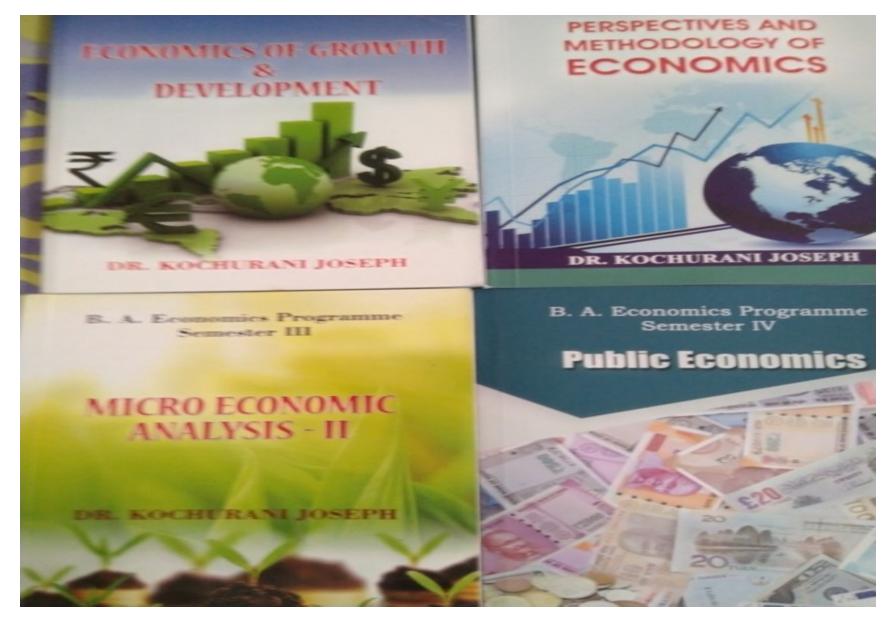

# Books by Dr. Kochurani

Text books for undergraduate students for various semesters

To learn and respect life.
Personality development
for adolescence and
guide lines for developing
vision for teen agers