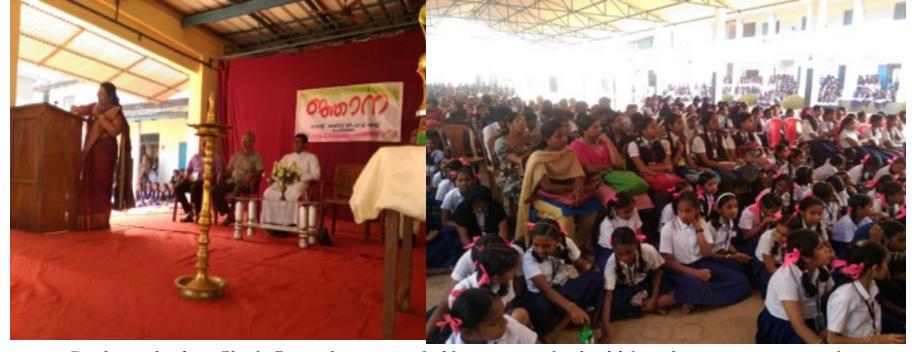

## ഓൾ കേരള ബാങ്ക് എംപ്ലോയിസ് ഫെഡറേഷൻ വനിതാ സമ്മേളനം

കൊച്ചി • സ്ത്രീശാക്തികരണം സാർഥകമാകാൻ ജീവിതഗുണ നിലവാരം വർധിപ്പിക്കുന്ന സാമ്യ ഹിക, സാമ്പത്തിക ഗാക്തികര ണം അനിവാര്യമാണെന്നു ഡോ. മകാച്ചാത്തി.

ഓൾ കേരള ബാങ് എംപ്പോയി സ് ഫെഡറേഷൻ ജിലാ വനിതാ സമ്മേളനം ഉദ്ഘാടനം ചെയ്യുക fracegacaa ouro imiglaca

ജില്ലാ ചെയർപർസൻ ഐ.ജി. സാരസം അധ്യക്ഷത വഹിച്ചു.

അസോസിയേഷൻ ദേശീയ വനിതാ കൗൺസിൽ അധ്യക്ഷ na. agila, municom aarbail നർ എസ്. പ്രഭാദരവി, സംസ്ഥാന ചൌർപഴ്സൻ ഫെഡി. ബേബി, എകെങ്ങിയപ്പാപ് ജനന്ദര് സെക്ര solve) and another series and പ്രാട്ടറി പി.ആർ. സുരേഷ്, ജില്ലാ

കൺവിനർകെ രഹീമ എന്നിവർ amountage

ഭാരവാഹികൾ: എൻ.കെ. വൽ സമ്മ (ചെയർപഴ്സൻ), ടെസ്പി ്രമാൻസിസ്, വനന ചെല്ലപ്പൻ, പിത ഉണ്ടിക്കൃഷ്ണൻ (വൈസ് ചെയർപഴ്സൻ), ച്രേഷമാലിനി (കൺവിനർ), ശ്രീരേവി മാധവർ (0993, auminifros).

ഓൾ ഇന്ത്യ ബാങ്ക് എംപ്പോയിസ് ഫെഡറേഷൻ ജില്ലാ വനിതാസംഗമം ഡോ. കൊച്ചറാണി ഉദ്ഘാ ടനം ചെയ്യുന്നു. കെ.ഡിബേബി, എസ്. പ്രഭാദേഷി, ഐ.ജി. സമസു, കെ. റഹീമ, കെ. മല്ലിക, സി.ഡി. ജോസൺ എന്നിവർ സമീപം.